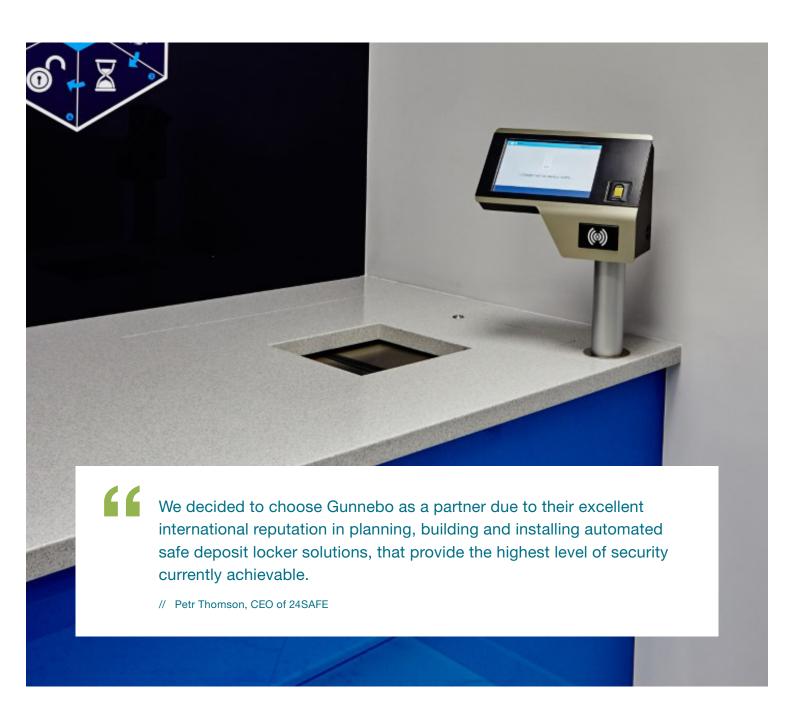

Each deposit locker is insured for 300.000 CZK, but there is no upper limit if additional cover is required. The entire installation is insured for 500.000.000 CZK

The optimum technological standards are maintained for maximum security. Advanced customer identification features are provided in the form of a biometric fingerprint reader, where the fingerprint is converted into vector lines and then into a numeric code, making it impossible to reconstruct. Over and above this, an RFID card with pin code is deployed for additional protection.

To minimise the need for face-to-face contact when renting a locker, 24SAFE has developed a remote way for customers to register themselves prior to attending the site, namely via a secure website. The client enters the necessary verification details and their personal data in advance and when they attend the premises to confirm rental and access their safe deposit locker, 24SAFE staff will merely check the validity of the data. After validation, the information is then transferred to the solutions SafeControl software to complete the process.