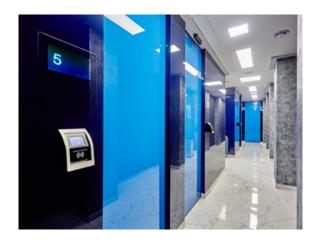

### The Solution

Equipping their facility in Prague city centre with Gunnebo's state-of-the-art, self-service safe deposit locker solution "SafeStore Auto" (SSA) meant that all of 24SAFE's aspirations (and more) were possible.

The full solution comprises 2 SSA Maxi, each with 3 exit units, thus giving 6 customer terminals in total. The associated strong room is ECB-S certified Grade X, equal in security to that of a central bank vault, and holds a capacity of 13,726 boxes. With 5 different sizes of safe deposit box, the customer has a lot of capacity options to choose from.