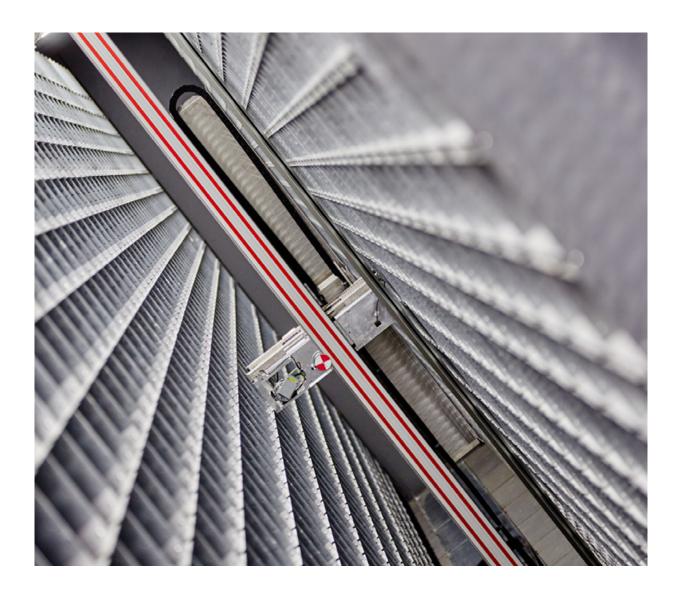

The full solution comprises 2 SSA Maxi, each with 3 exit units, thus giving 6 customer terminals in total. The associated strong room is ECB-S certified Grade X, equal in security to that of a central bank vault, and holds a capacity of 13,726 boxes. With 5 different sizes of safe deposit box, the customer has a lot of capacity options to choose from.