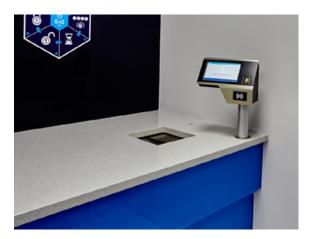

### The Solution

Equipping their facility in Prague city centre with Gunnebo's state-of-the-art, self-service safe deposit locker solution "SafeStore Auto" (SSA) meant that all of 24SAFE's aspirations (and more) were possible.

Each deposit locker is insured for 300.000 CZK, but there is no upper limit if additional cover is required. The entire installation is insured for 500.000.000 CZK

The optimum technological standards are maintained for maximum security. Advanced customer identification features are provided in the form of a biometric fingerprint reader, where the fingerprint is converted into vector lines and then into a numeric code, making it impossible to reconstruct. Over and above this, an RFID card with pin code is deployed for additional protection.

To minimise the need for face-to-face contact when renting a locker, 24SAFE has developed a remote way for customers to register themselves prior to attending the site, namely via a secure website. The client enters the necessary verification details and their personal data in advance and when they attend the premises to confirm rental and access their safe deposit locker, 24SAFE staff will merely check the validity of the data. After validation, the information is then transferred to the solutions SafeControl software to complete the process.