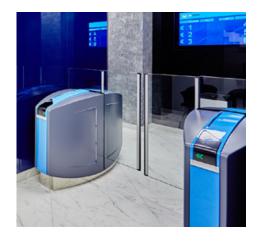

### The Solution

Equipping their facility in Prague city centre with Gunnebo's state-of-the-art, self-service safe deposit locker solution "SafeStore Auto" (SSA) meant that all of 24SAFE's aspirations (and more) were possible.

The full solution comprises 2 SSA Maxi, each with 3 exit units, thus giving 6 customer terminals in total. The associated strong room is ECB-S certified Grade X, equal in security to that of a central bank vault, and holds a capacity of 13,726 boxes. With 5 different sizes of safe deposit box, the customer has a lot of capacity options to choose from.

Each deposit locker is insured for 300.000 CZK, but there is no upper limit if additional cover is required. The entire installation is insured for 500.000.000 CZK

The optimum technological standards are maintained for maximum security. Advanced customer identification features are provided in the form of a biometric fingerprint reader, where the fingerprint is converted into vector lines and then into a numeric code, making it impossible to reconstruct. Over and above this, an RFID card with pin code is deployed for additional protection.